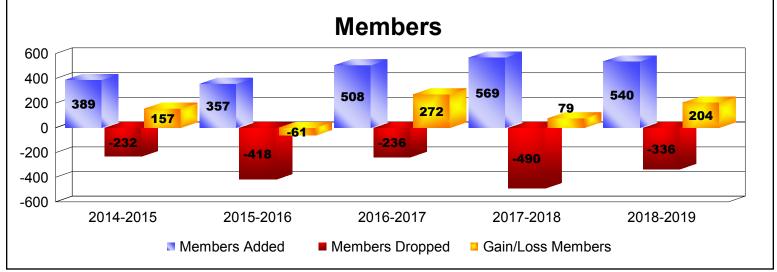

District 322C5 As of June 2019 Cumulative

| Year      | New<br>Clubs | Dropped<br>Clubs | Gain/<br>Loss<br>Clubs | New<br>Members | Charter<br>Members | Reinstate<br>Members | Transfer<br>Members | Total<br>Member<br>Added | Total<br>Members<br>Dropped | Gain/<br>Loss<br>Members |
|-----------|--------------|------------------|------------------------|----------------|--------------------|----------------------|---------------------|--------------------------|-----------------------------|--------------------------|
| 2014-2015 | 6            | -2               | 4                      | 208            | 137                | 15                   | 29                  | 389                      | -232                        | 157                      |
| 2015-2016 | 5            | -2               | 3                      | 137            | 129                | 68                   | 23                  | 357                      | -418                        | -61                      |
| 2016-2017 | 7            | -2               | 5                      | 276            | 215                | 12                   | 5                   | 508                      | -236                        | 272                      |
| 2017-2018 | 9            | -2               | 7                      | 235            | 203                | 124                  | 7                   | 569                      | -490                        | 79                       |
| 2018-2019 | 10           | -3               | 7                      | 231            | 274                | 34                   | 1                   | 540                      | -336                        | 204                      |
| Average   | 7            | -2               | 5                      | 217            | 192                | 51                   | 13                  | 473                      | -342                        | 130                      |