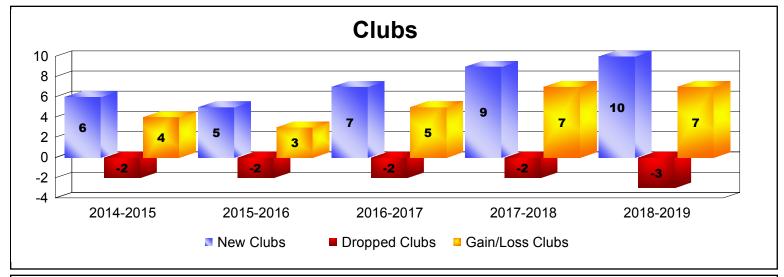

District 322C5 As of June 2019 Cumulative

| Year      | New<br>Clubs | Dropped<br>Clubs | Gain/<br>Loss<br>Clubs | New<br>Members | Charter<br>Members | Reinstate<br>Members | Transfer<br>Members | Total<br>Member<br>Added | Total<br>Members<br>Dropped | Gain/<br>Loss<br>Members |
|-----------|--------------|------------------|------------------------|----------------|--------------------|----------------------|---------------------|--------------------------|-----------------------------|--------------------------|
| 2014-2015 | 6            | -2               | 4                      | 208            | 137                | 15                   | 29                  | 389                      | -232                        | 157                      |
| 2015-2016 | 5            | -2               | 3                      | 137            | 129                | 68                   | 23                  | 357                      | -418                        | -61                      |
| 2016-2017 | 7            | -2               | 5                      | 276            | 215                | 12                   | 5                   | 508                      | -236                        | 272                      |
| 2017-2018 | 9            | -2               | 7                      | 235            | 203                | 124                  | 7                   | 569                      | -490                        | 79                       |
| 2018-2019 | 10           | -3               | 7                      | 231            | 274                | 34                   | 1                   | 540                      | -336                        | 204                      |
| Average   | 7            | -2               | 5                      | 217            | 192                | 51                   | 13                  | 473                      | -342                        | 130                      |